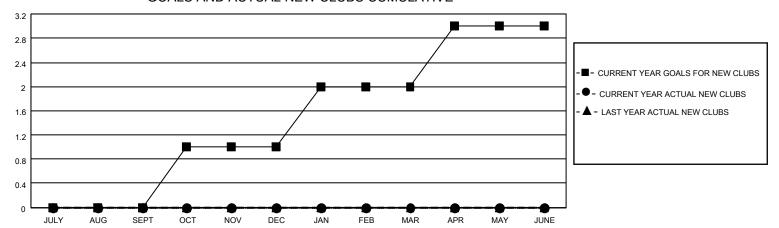

## District 27 E2

| Clubs RESULTS FOR 2022-2023 |   |   |   | Members RESULTS FOR 2022-2023 |    |    |    |
|-----------------------------|---|---|---|-------------------------------|----|----|----|
|                             |   |   |   |                               |    |    |    |
| JULY/AUG/SEPT               | 0 | 0 | 0 | JULY/AUG/SEPT                 | 25 | 39 | 31 |
| OCT/NOV/DEC                 | 1 | 0 | 0 | OCT/NOV/DEC                   | 25 | 0  | 0  |
| JAN/FEB/MAR                 | 1 | 0 | 0 | JAN/FEB/MAR                   | 25 | 0  | 0  |
| APR/MAY/JUNE                | 1 | 0 | 0 | APR/MAY/JUNE                  | 25 | 0  | 0  |