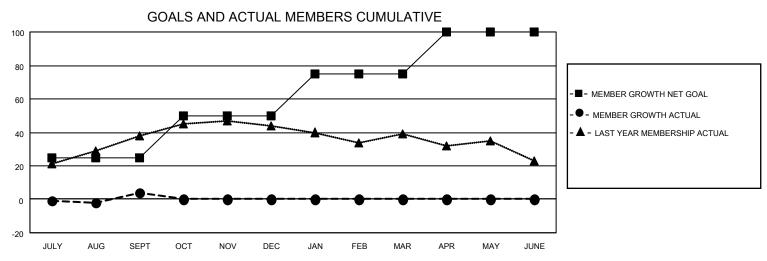

## District 27 E2

| Clubs RESULTS FOR 2022-2023 |   |   |   | Members RESULTS FOR 2022-2023 |    |    |    |
|-----------------------------|---|---|---|-------------------------------|----|----|----|
|                             |   |   |   |                               |    |    |    |
| JULY/AUG/SEPT               | 0 | 0 | 0 | JULY/AUG/SEPT                 | 25 | 39 | 31 |
| OCT/NOV/DEC                 | 1 | 0 | 0 | OCT/NOV/DEC                   | 25 | 0  | 0  |
| JAN/FEB/MAR                 | 1 | 0 | 0 | JAN/FEB/MAR                   | 25 | 0  | 0  |
| APR/MAY/JUNE                | 1 | 0 | 0 | APR/MAY/JUNE                  | 25 | 0  | 0  |